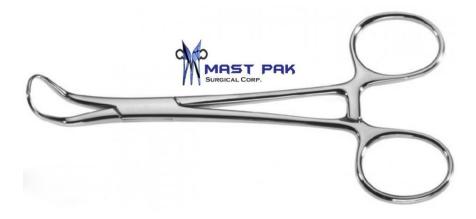

| Name           | Description | Quantity | Size (Length) | Price US (\$) |
|----------------|-------------|----------|---------------|---------------|
| Backhaus Towel | S/S         | 4        | 3 ½"          | 4.5*4=18      |
| Clamp          |             |          |               |               |