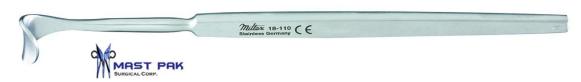

| Name          | Description | Quantity | Size (Length) | Price US (\$) |
|---------------|-------------|----------|---------------|---------------|
| Desmarres Lid | 14Mm        | 1        | Standard      | 6.5           |
| Retractor     |             |          |               |               |