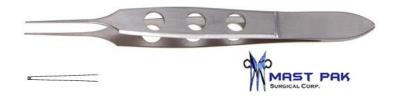

| Name         | Description | Quantity | Size (Length) | Price US (\$) |
|--------------|-------------|----------|---------------|---------------|
| Scalpel Hand | #3          | 1        | Standard      | 5.5           |