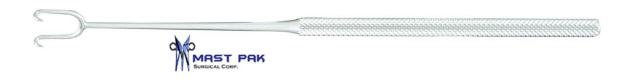

| Name        | Description    | Quantity | Size (Length) | Price US (\$) |
|-------------|----------------|----------|---------------|---------------|
| Joseph Hook | 2/Pr Sharp 2Mm | 2        | 6 3/4"        | 6.5*2=13      |