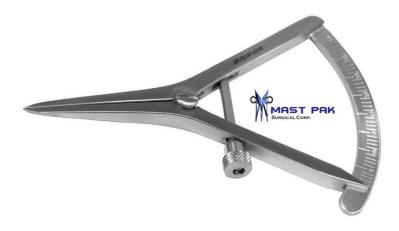

| Name        | Description | Quantity | Size (Length) | Price US (\$) |
|-------------|-------------|----------|---------------|---------------|
| Castroviejo | S/S         | 1        | 3 1/4"        | 13.5          |
| Caliper     |             |          |               |               |