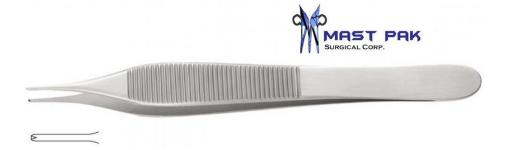

| Name         | Description | Quantity | Size (Length) | Price US (\$) |
|--------------|-------------|----------|---------------|---------------|
| Adson Tissue | 1*2         | 1        | 4 3/4"        | 4.5           |
| Forceps      |             |          |               |               |

| Name          | Description | Quantity | Size (Length) | Price US (\$) |
|---------------|-------------|----------|---------------|---------------|
| Bishop-Harmon | 1*2         | 1        | 3 ½"          | 7.5           |
| Eye Forceps   |             |          |               |               |